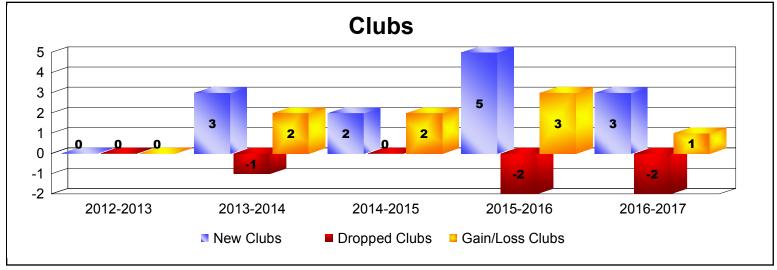

District B 1

As of June 2017 Cumulative

| Year      | New<br>Clubs | Dropped<br>Clubs | Gain/<br>Loss<br>Clubs | New<br>Members | Charter<br>Members | Reinstate<br>Members | Transfer<br>Members | Total<br>Member<br>Added | Total<br>Members<br>Dropped | Gain/<br>Loss<br>Members |
|-----------|--------------|------------------|------------------------|----------------|--------------------|----------------------|---------------------|--------------------------|-----------------------------|--------------------------|
| 2012-2013 | 0            | 0                | 0                      | 114            | 4                  | 108                  | 0                   | 226                      | -251                        | -25                      |
| 2013-2014 | 3            | -1               | 2                      | 78             | 85                 | 33                   | 1                   | 197                      | -171                        | 26                       |
| 2014-2015 | 2            | 0                | 2                      | 89             | 44                 | 5                    | 6                   | 144                      | -136                        | 8                        |
| 2015-2016 | 5            | -2               | 3                      | 182            | 113                | 4                    | 3                   | 302                      | -162                        | 140                      |
| 2016-2017 | 3            | -2               | 1                      | 215            | 87                 | 24                   | 1                   | 327                      | -224                        | 103                      |
| Average   | 3            | -1               | 2                      | 136            | 67                 | 35                   | 2                   | 239                      | -189                        | 50                       |