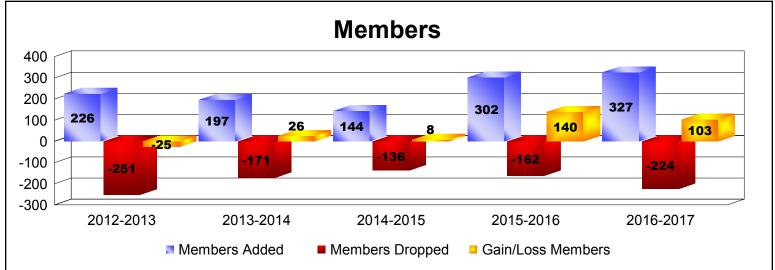

District B 1

As of June 2017 Cumulative

| Year      | New<br>Clubs | Dropped<br>Clubs | Gain/<br>Loss<br>Clubs | New<br>Members | Charter<br>Members | Reinstate<br>Members | Transfer<br>Members | Total<br>Member<br>Added | Total<br>Members<br>Dropped | Gain/<br>Loss<br>Members |
|-----------|--------------|------------------|------------------------|----------------|--------------------|----------------------|---------------------|--------------------------|-----------------------------|--------------------------|
| 2012-2013 | 0            | 0                | 0                      | 114            | 4                  | 108                  | 0                   | 226                      | -251                        | -25                      |
| 2013-2014 | 3            | -1               | 2                      | 78             | 85                 | 33                   | 1                   | 197                      | -171                        | 26                       |
| 2014-2015 | 2            | 0                | 2                      | 89             | 44                 | 5                    | 6                   | 144                      | -136                        | 8                        |
| 2015-2016 | 5            | -2               | 3                      | 182            | 113                | 4                    | 3                   | 302                      | -162                        | 140                      |
| 2016-2017 | 3            | -2               | 1                      | 215            | 87                 | 24                   | 1                   | 327                      | -224                        | 103                      |
| Average   | 3            | -1               | 2                      | 136            | 67                 | 35                   | 2                   | 239                      | -189                        | 50                       |